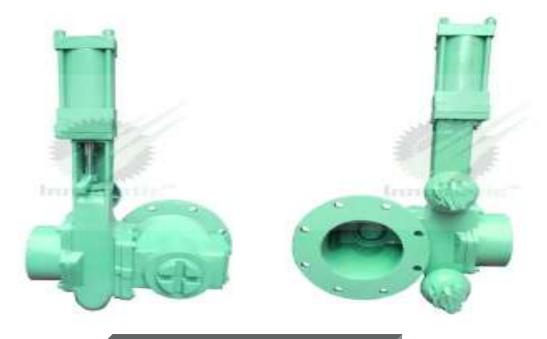

## ASH INTAKE VALVE / MATERIAL HANDLING VALVE MHV

<u>Ash intake valve</u> Used to intake ash form hopper into a vacuum conveying system. An ash intake valve mounts directly below the hopper outlets. The modular design allows the same valve to be used regardless of hopper outlet or conveying line size. The ash intake valve is cylinder operated with a manual override feature .which allows for local operation of the valve without applying electric power to the system.

Size : up to 300 NB conveying line with custom end connection & adopters

## **Applications :**

- Cement plants
- Power plants
- Ash handling systems